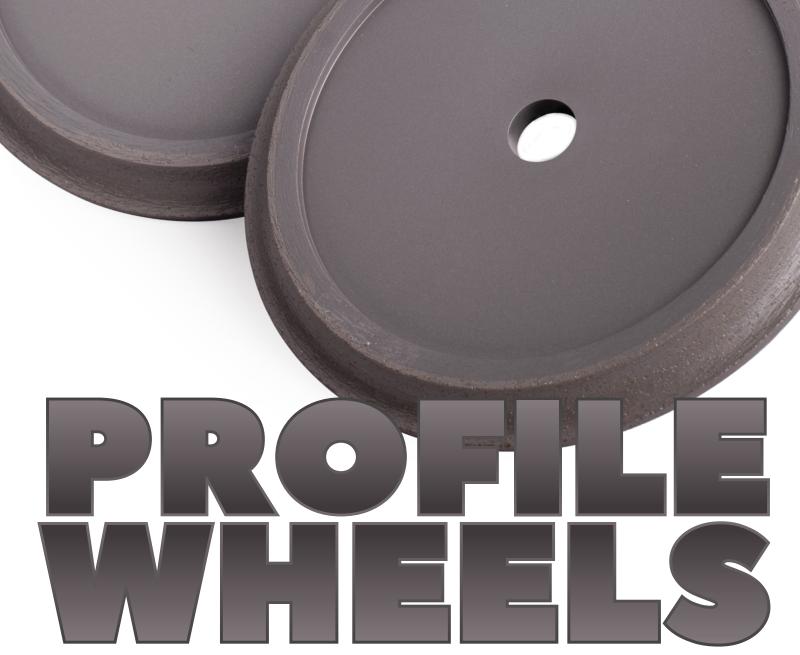

Profile Wheels give you the ability to bullnose, bevel, or ogee any tile with your tile saw. Great for large tile jobs where finished edge tiles are not available. After finishing the edge with the profile wheel, use a hand pad (HPEL) to complete the final polish.

- Application: Marble, Ceramic, Granite, Hard porcelain Tile
- Bevel or bull nose marble ceramic granite and porcelain tile and pavers
- Brazed and Electroplated Profile Wheels are available by special order