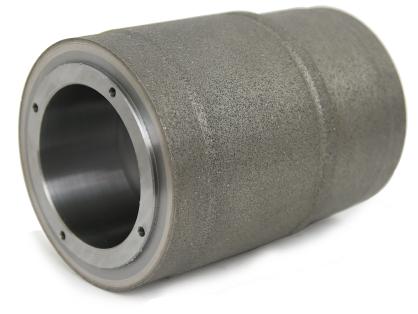

A diamond rotary dresser is a state of the art diamond tool that enables mass production of extremely high precision products, such as engine and turbine parts for the automotive and aerospace industries, at very competitive production costs.