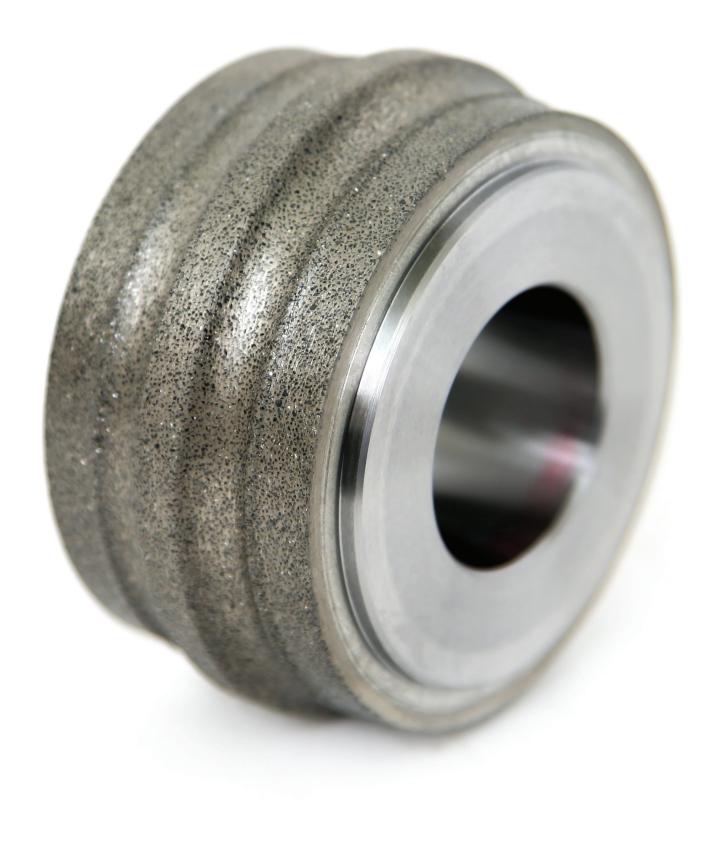

A diamond rotary dresser is a state of the art diamond tool that enables mass production of extremely high precision products, such as engine and turbine parts for the automotive and aerospace industries, at very competitive production costs.